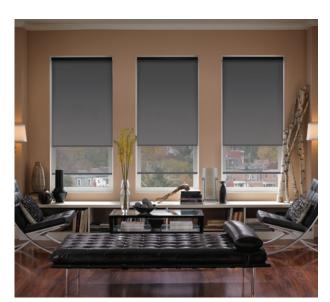

Crestron Roller Shades are ideal for a flat clean look or in conjunction with more decorative draperies. Roller shades are available in widths up to 15 feet to meet the requirements of any project. Combine transparent fabric for glare control and blackout fabric for privacy in the same window by choosing our convenient dual-roll configurations.

Our beautiful roller shades are also available in manual-control versions, providing you with additional flexibility to maximize your budget.

Manual roller shades can be upgraded in minutes to motorized control at any time – a convenient feature offered only by Crestron.