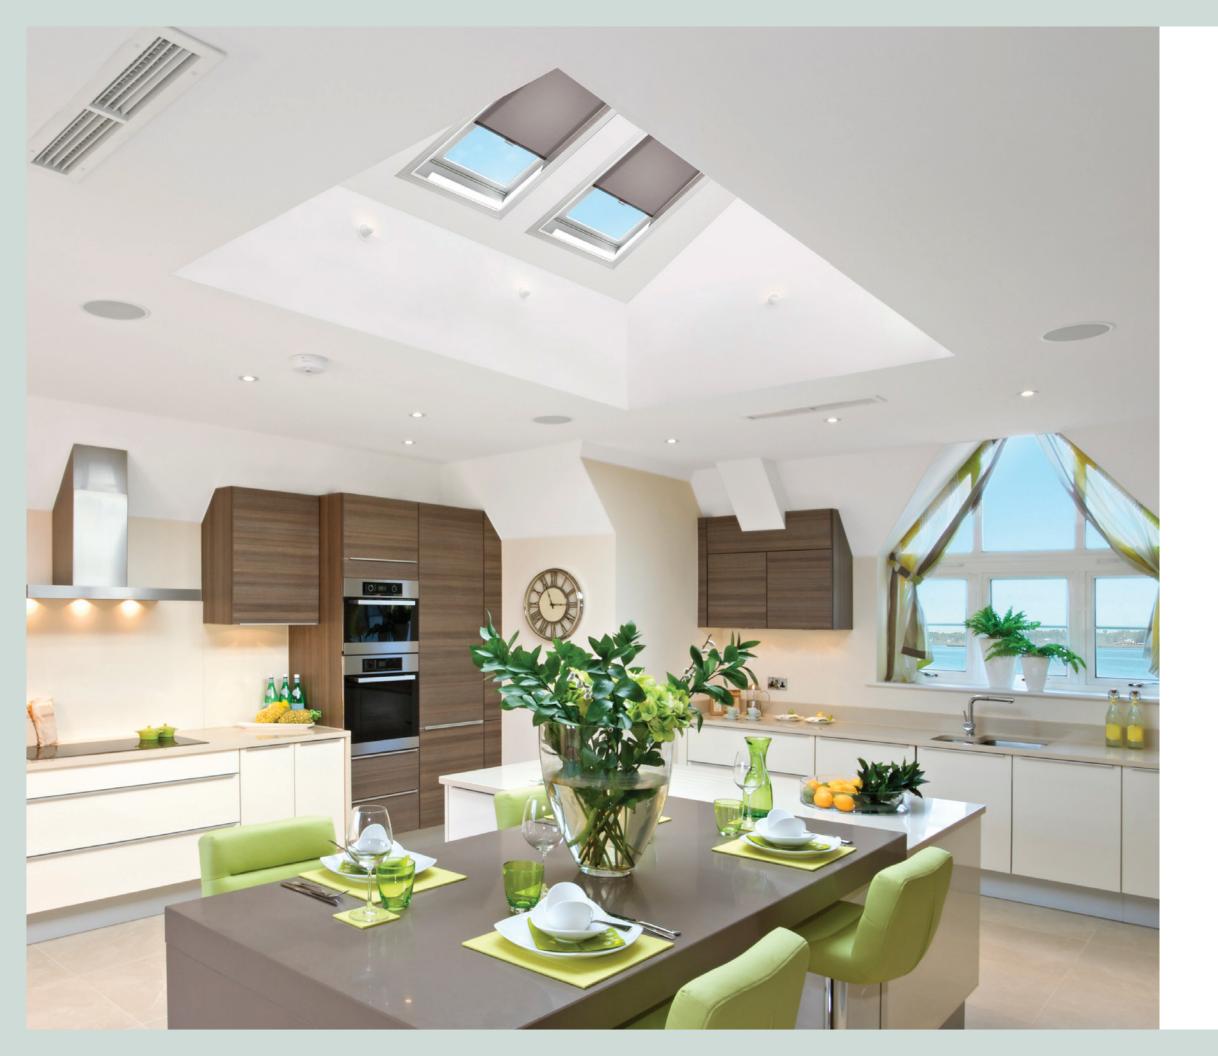

# Skylight shades

Crestron Skylight Shading Systems decrease glare and provide year-round energy efficiency, reducing heat gain in the summer and heat loss in the winter. The innovative tensioning system adjusts automatically to keep shades taut across longer spans and operating smoothly in windows and skylights that are on an incline.