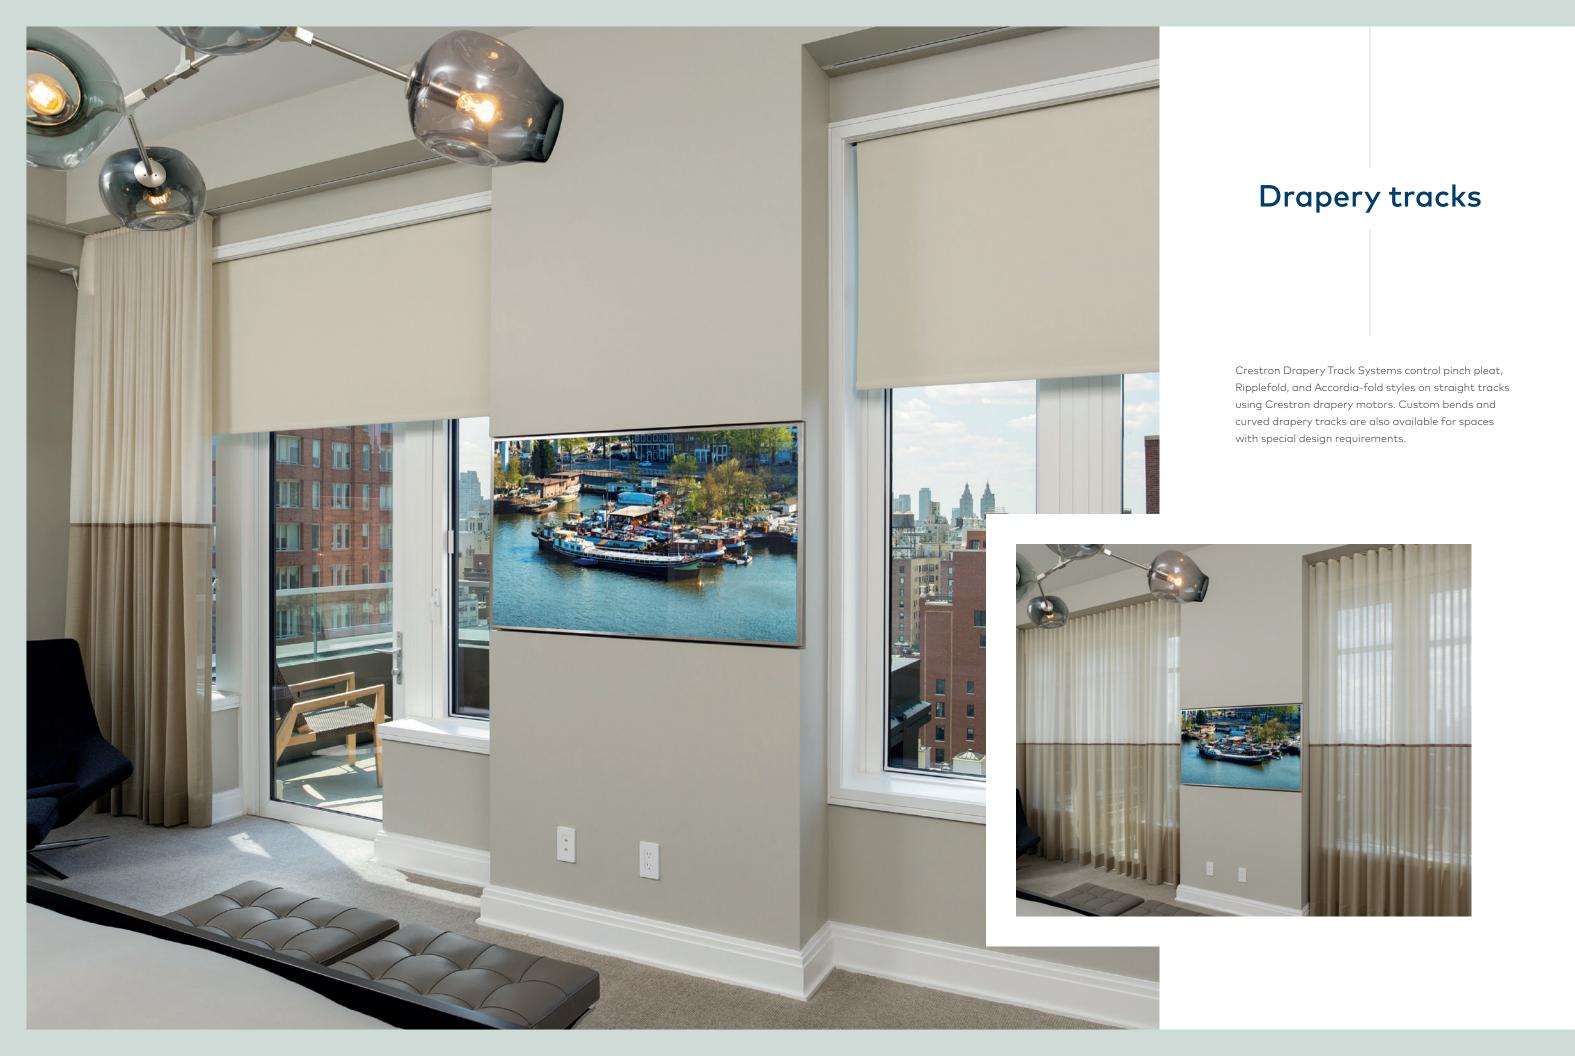

# Perfect control

Crestron gives you the power to personalize your home automation experience with scenes. Instead of controlling your shades and other technology individually, each scene is a set of coordinated system actions that happen at the touch of a button, when you enter a room, or at a set time. With Crestron, you can create lighting and shading scenes for day and night that fit your lifestyle to perfection.

## Good morning

Enjoy your morning coffee in total comfort.

With the touch of a button the shades rise to let in the perfect amount of sun, and the lights come on just a hint to help you read.

Never mind the weather outside, Crestron makes sure the temperature inside is right where you like it.

#### Dinner time

Set the scene for a romantic meal or a festive family get-together. With a just a tap of your smart phone or Apple Watch® the shades silently adjust as the lights dim to create the perfect ambiance. In the background, your favorite streaming music channel begins to play.