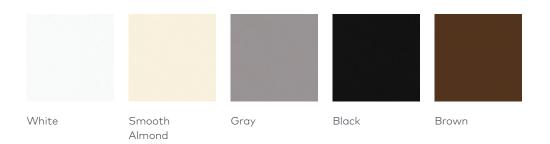

## Fascia

Crestron shades are available with metal fascia in a range of colors, including White, Black, Brown, Smooth Almond and Gray. Or feel free to have your builder create beautiful custom fascia to conceal shade rollers.