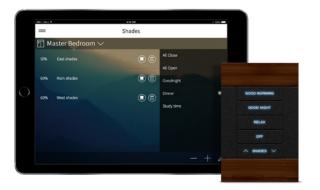

# Perfect control

Crestron gives you the power to personalize your home automation experience with scenes. Instead of controlling your shades and other technology individually, each scene is a set of coordinated system actions that happen at the touch of a button, when you enter a room, or at a set time. With Crestron, you can create lighting and shading scenes for day and night that fit your lifestyle to perfection.

## Good morning

Enjoy your morning coffee in total comfort.

With the touch of a button the shades rise to let in the perfect amount of sun, and the lights come on just a hint to help you read.

Never mind the weather outside, Crestron makes sure the temperature inside is right where you like it.

#### Dinner time

Set the scene for a romantic meal or a festive family get-together. With a just a tap of your smart phone or Apple Watch® the shades silently adjust as the lights dim to create the perfect ambiance. In the background, your favorite streaming music channel begins to play.