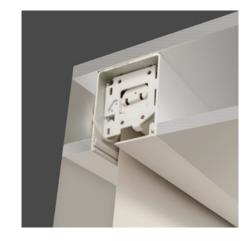

#### **Hidden Pockets**

For a clean, modern look, hide the rollers in a recessed pocket in the ceiling. This is the ultimate option for shades that literally disappear when not in use, leaving a pristine view from your windows. If this sounds like your style, it is important to plan ahead with your builder, as pockets need to be created during construction.

Pocket cutaway view