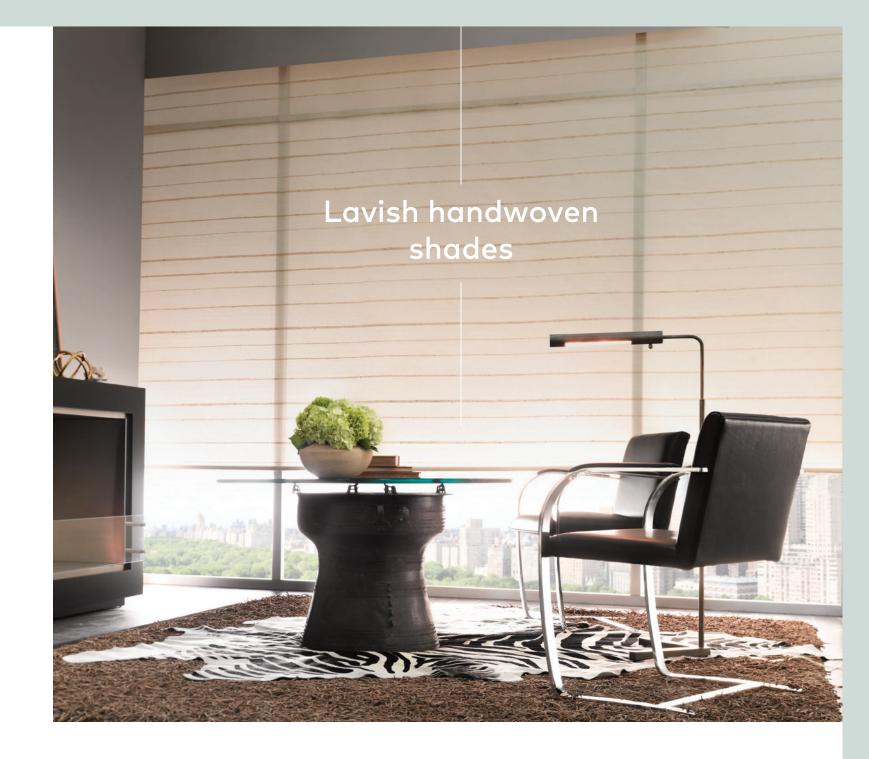

## Heritage Collection

Vizela, Mississippi

The Hartmann&Forbes® Fabric Collection for Crestron features handwoven textiles for roller shades created for those who appreciate the benefit of handcrafted products created by artisans with a meticulous eye for detail. The entire collection is made from natural fibers sustainably grown and artfully hand loomed. Crafted with pride and infused with a rich sense of tradition, each custom weave brings a natural warmth, elegance and refinement to any room.