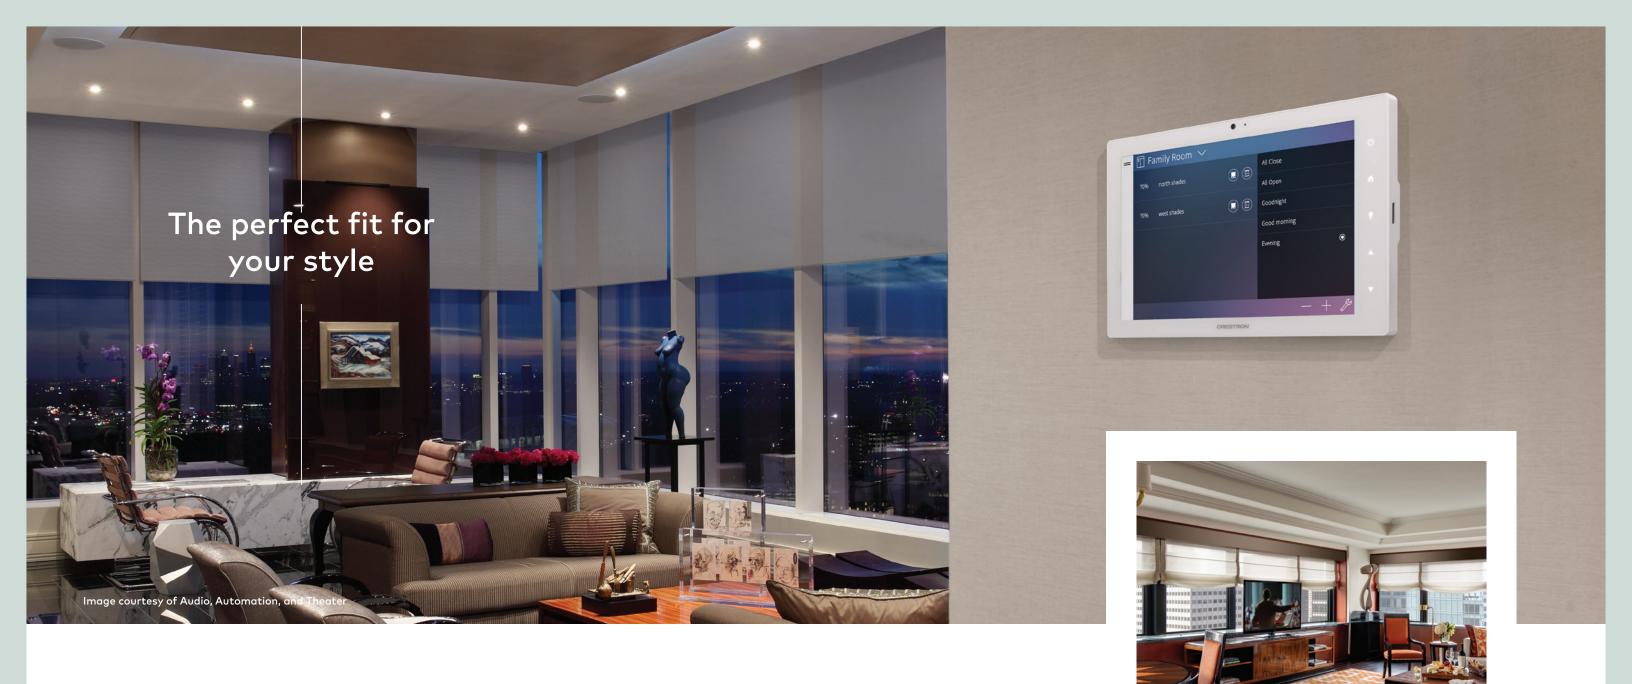

# Perfect control

Crestron gives you the power to personalize your home automation experience with scenes. Instead of controlling your shades and other technology individually, each scene is a set of coordinated system actions that happen at the touch of a button, when you enter a room, or at a set time. With Crestron, you can create lighting and shading scenes for day and night that fit your lifestyle to perfection.

## Good morning

Enjoy your morning coffee in total comfort.

With the touch of a button the shades rise to let in the perfect amount of sun, and the lights come on just a hint to help you read.

Never mind the weather outside, Crestron makes sure the temperature inside is right where you like it.