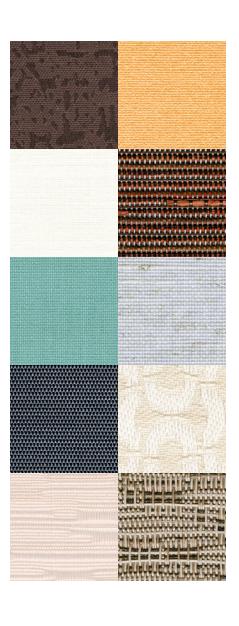

# Fabric options & characteristics

Crestron fabric options help you effectively manage the sun's heat and glare to create interior spaces that are exceptionally comfortable as well as beautiful. What's more, selecting the optimum shade type for each room can lead to dramatic energy savings.

## Transparent fabrics

Transmits light so that objects or images are seen through the weave.

#### Translucent fabrics

Transmits diffused light, eliminating the perception of distinct images.

#### **Blackout fabrics**

Provides advanced light blockage and privacy.