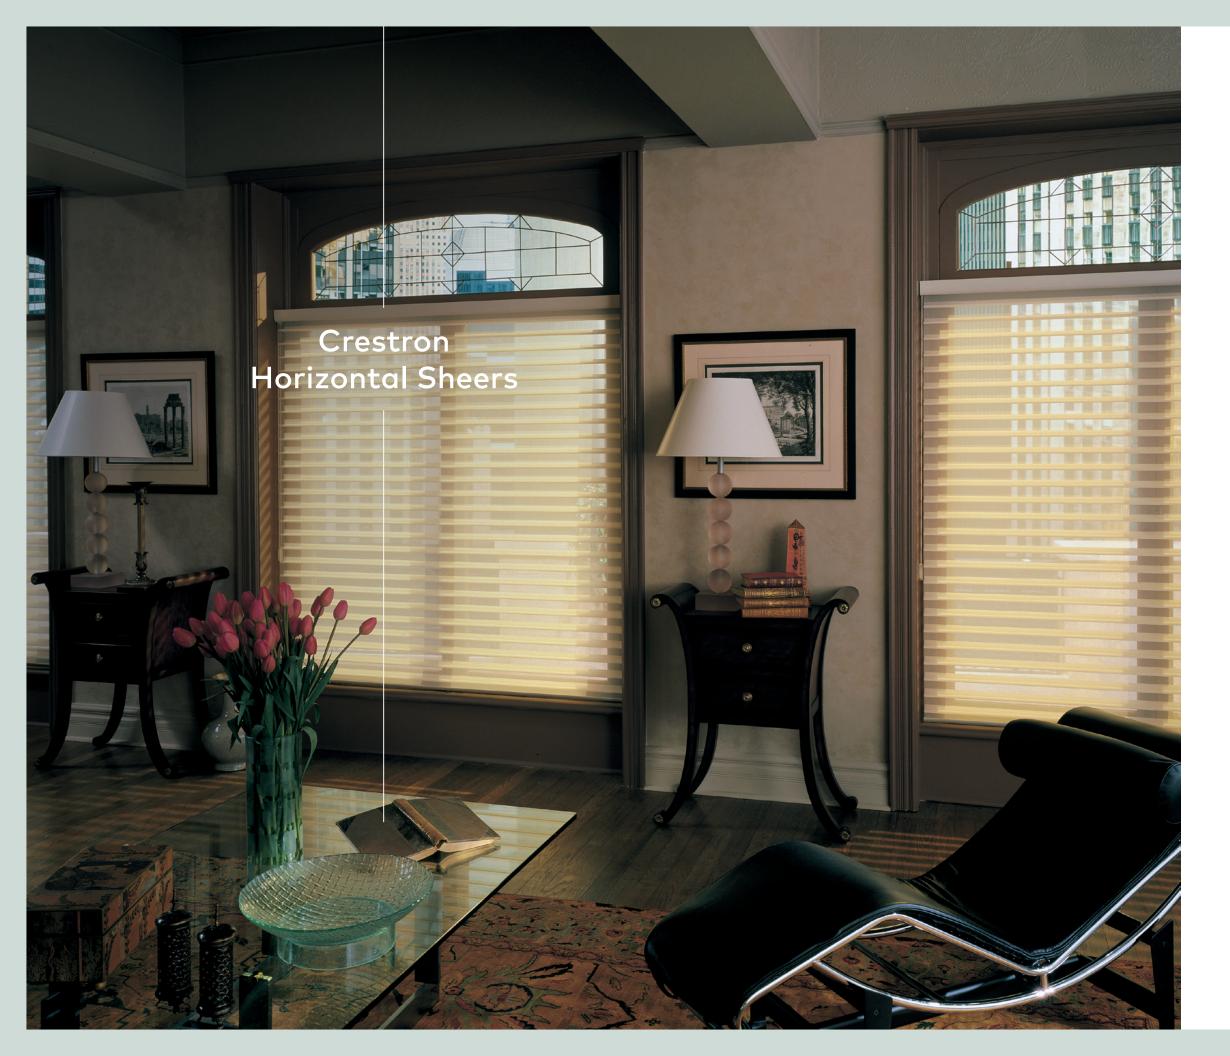

Dual

An elegant Crestron shading solution that features horizontal fabric vanes floating between two layers of sheer, knitted fabric adding flexible natural light control to any room or space.

## Key features

- Available in sizes up to 8' wide by 8' tall
- Can tilt open, closed or fully roll up to provide unobstructed view
- Light filtering (translucent) fabrics available in 25 different colors/patterns
- Room darkening (opaque) fabrics available in 11 colors
- Large 2.5" vanes provide approximately 1.25" view-through
- Uses existing QMT® 3 Series motor for silent yet robust operation
- Compatible with all QMT 3 Series
   Architectural Shade Motor Hardware
- Uses special fascia with fabric insert that matches vanes
- Limited lifetime warranty