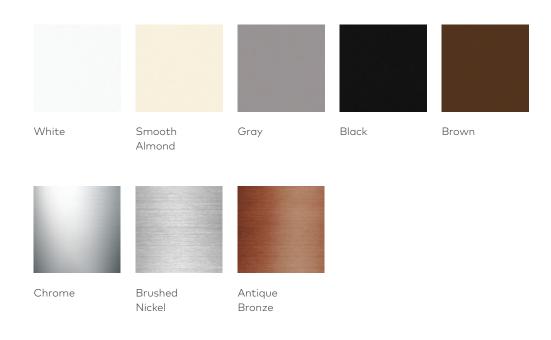

## Fascia

Crestron shades are available with metal fascia in a range of colors, including White, Black, Brown, Smooth Almond and Gray. Or feel free to have your builder create beautiful custom fascia to conceal shade rollers.

## Finish choices for the Architectural Hardware Series

## Finish choices for the Décor Hardware Series