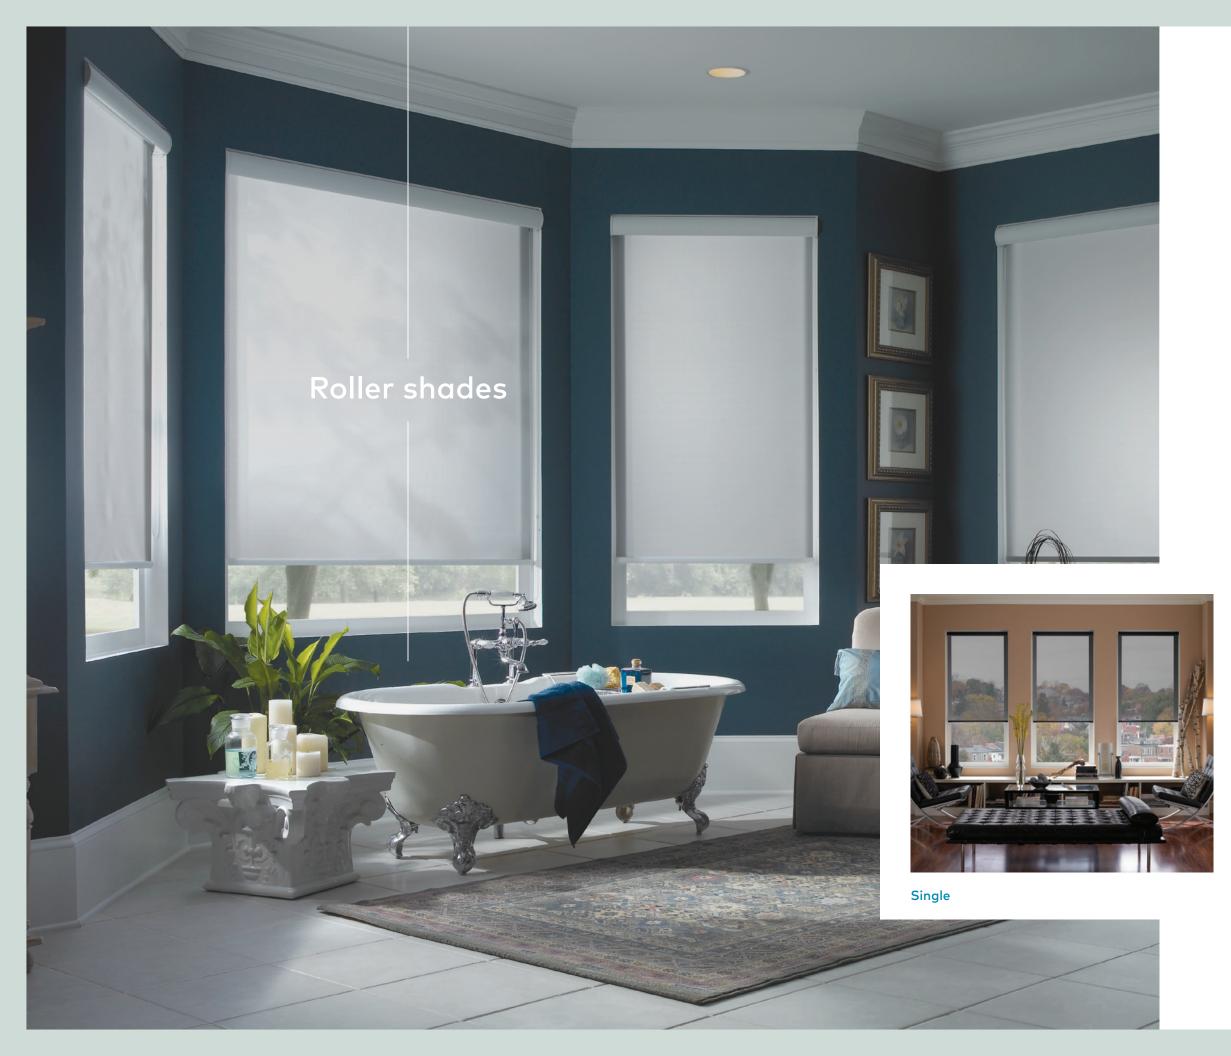

Crestron Roller Shades are ideal for a flat clean look or in conjunction with more decorative draperies. Roller shades are available in widths up to 15 feet to meet the requirements of any project. Combine transparent fabric for glare control and blackout fabric for privacy in the same window by choosing our convenient dual-roll configurations.

Our beautiful roller shades are also available in manual-control versions, providing you with additional flexibility to maximize your budget.

Manual roller shades can be upgraded in minutes to motorized control at any time – a convenient feature offered only by Crestron.